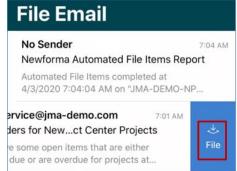

3. To file an email, swipe left and tap File:

4. Tap the desired project in the list:

5. Once the email is filed, a checkmark appears next to the email. The email remains in your Inbox and a copy is filed to the project. Indicators also appear in the Newforma Cloud website and Outlook: