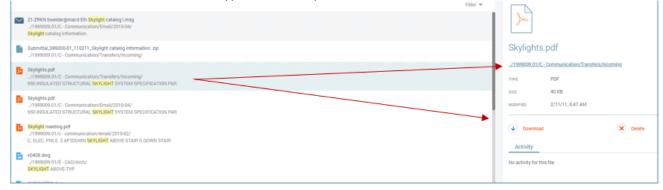

2. Enter your search term and press Enter. The search results appear on the left of the page. Click the **Filter** dropdown at the top-right of the search results to narrow the results by file type:

| Searc | suits skylight ×                                                                                                                                                                                                                                                                                                                                                                                                                                                                                                                                                                                                                                                                                                                                                                                                                                                                                                                                                                                         |
|-------|----------------------------------------------------------------------------------------------------------------------------------------------------------------------------------------------------------------------------------------------------------------------------------------------------------------------------------------------------------------------------------------------------------------------------------------------------------------------------------------------------------------------------------------------------------------------------------------------------------------------------------------------------------------------------------------------------------------------------------------------------------------------------------------------------------------------------------------------------------------------------------------------------------------------------------------------------------------------------------------------------------|
|       | Film                                                                                                                                                                                                                                                                                                                                                                                                                                                                                                                                                                                                                                                                                                                                                                                                                                                                                                                                                                                                     |
|       | Nol Dastedonand Chi Bofgal catalog i mg<br>9909 51/2- Communication/Smith/2016 64/<br>g catego girlmanutes                                                                                                                                                                                                                                                                                                                                                                                                                                                                                                                                                                                                                                                                                                                                                                                                                                                                                               |
| •     | nime.086000 41_110211_Seylight catalog internation.zjp<br>99009 51/c <sup>-</sup> Communication/Trenters.hearing/                                                                                                                                                                                                                                                                                                                                                                                                                                                                                                                                                                                                                                                                                                                                                                                                                                                                                        |
| B     | gels par<br>sevos si 21-0- Communication/Timother/Economicy/<br>sevos si 21-0- Communication/Timother/Economicy/<br>second site and the second |
| E     | gins par<br>9900 B1/C- Communication/Email/2010-04/<br>MULLARED STRUCTURAL SPCTEM SPECIFICATION PAR                                                                                                                                                                                                                                                                                                                                                                                                                                                                                                                                                                                                                                                                                                                                                                                                                                                                                                      |
| E     | gel meeting pat<br>9900 BL/C = PMLS J #2000M 100/LEGLAP G OUNN STAR<br>2 FMLS J #2000M 100/LEGLAP G OUNN STAR                                                                                                                                                                                                                                                                                                                                                                                                                                                                                                                                                                                                                                                                                                                                                                                                                                                                                            |
| B     | 18.00g<br>9000 81/1-CAC/ArehV<br>921 40/0-11/9                                                                                                                                                                                                                                                                                                                                                                                                                                                                                                                                                                                                                                                                                                                                                                                                                                                                                                                                                           |
| в     | HATEEL BAG<br>BOOTS D.S.H RADAR BANK AND FAHEL SWITH INTEGRAL                                                                                                                                                                                                                                                                                                                                                                                                                                                                                                                                                                                                                                                                                                                                                                                                                                                                                                                                            |

3. Highlight a result to view item details in the right panel. Depending on your permissions, you may have the option to download or delete the item. A hyperlink takes you to the folder that contains the file: