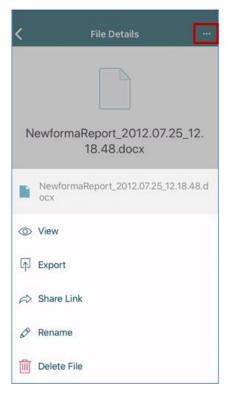

Tap on a file to view its details. Tap on the ellipsis at the top of the **File Details** screen to view, export, share, rename or delete the file:

Tap the ellipsis to the right of a folder to access the **Share** and **Rename** options: