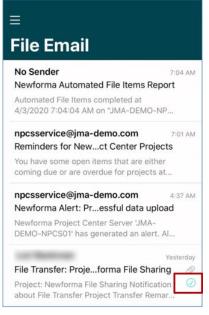

#### To file emails to a project

- 1. Tap the hamburger button on the **Projects** screen and tap **File Email**.
- 2. As with the Newforma Cloud website, emails in your Inbox appear. If the email has already been filed to a project, it will have a green checkmark next to it: