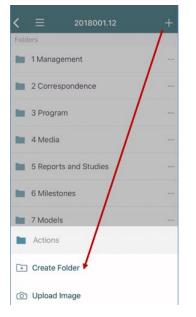

Tap the plus sign in the upper-right corner to access the **Create Folder** and **Upload** options: