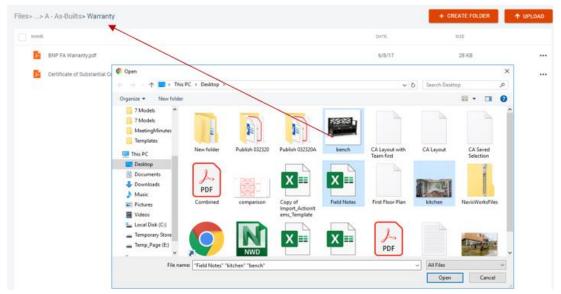

#### Create a folder

Click Create Folder to add a new subfolder underneath the current folder:

| Files> 1999009.01> A - As-Builts |               |             | + CREATE FOLDER | ↑ UPLOAD |
|----------------------------------|---------------|-------------|-----------------|----------|
| NAME                             |               | DATE        | ste             |          |
| As-Built Drawings                |               | 8/4/17      | /-              |          |
| Permits                          |               | 11/7/17     |                 |          |
| Product Information              |               | 8/4/17      | / -             |          |
| Warranty                         |               |             | /               |          |
|                                  |               | Create Fold | er              |          |
|                                  | Folder Name • |             |                 |          |
|                                  |               |             |                 | _        |
|                                  |               |             | CANCEL          | CREATE   |

#### Upload files to a folder

Click **Upload** to upload files to the current folder. You can select multiple files to upload at one time.

Note: You can also drag and drop files to a Newforma Cloud folder.